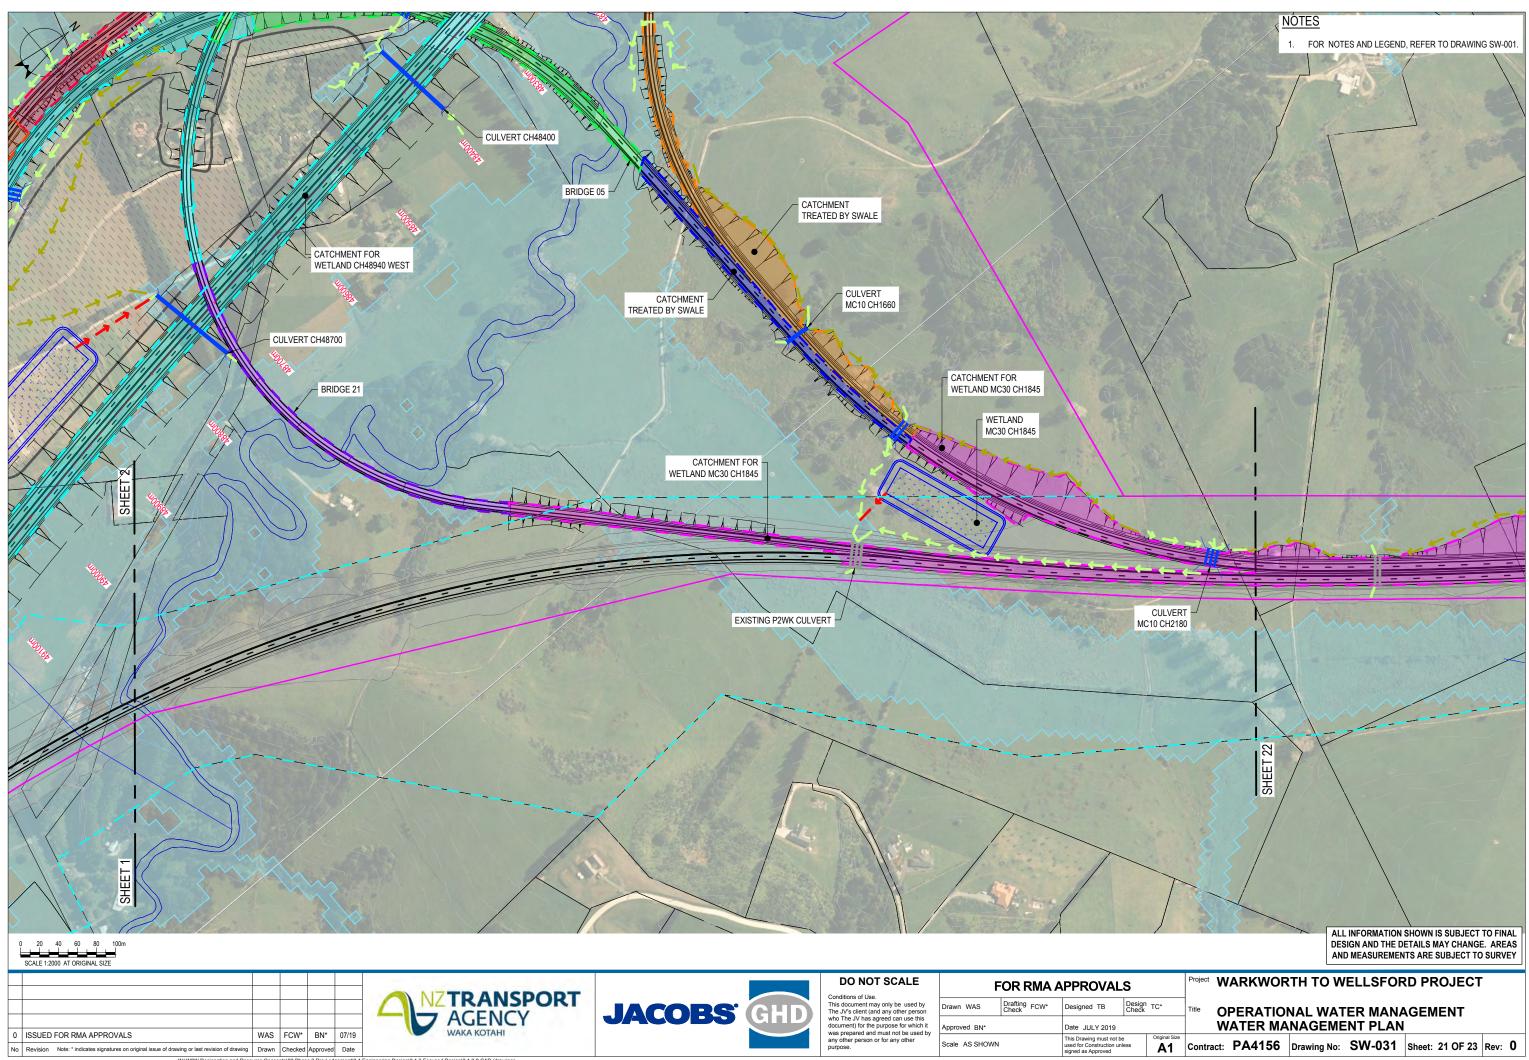

2.1 Engineering Design/2.1.3 Focused Design/2.1.3.8 CAD (drawings production)/PA4156-SW-011-033\_LM.dwg Plot Date: 3 July 2019 - 2:52 PM



Cad File No: W:W2W Designation and Resource Consents/02 Phase 2 Pre Lodgement2.1 Engineering Design/2.1.3 Focused Design/2.1.3.8 CAD (drawings production)/PA4156-SW-011-033\_LM.dwg Plot Date: 3 July 2019 - 2:53 PM



| t | Date: 3 July 2019 - 2:54 PM Cad File No | W:\W2W Designation and Resource<br>production)\PA4156-SW-011-033 | nts\02 Phas | e 2 Pre Lod | gement\2.1 | Engineering Design\2.1.3 Focused Design\2.1.3.8 CAD (drawing |
|---|-----------------------------------------|------------------------------------------------------------------|-------------|-------------|------------|--------------------------------------------------------------|







Cad File No: W/WZW Designation and Resource Consents/02 Phase 2 Pre Lodgement/2.1 Engineering Design/2.1.3 Focused Design/2.1.3.8 CAD (drawings production)/PA4156-SW-011-033\_LM.dwg Plot Date: 3 July 2019 - 2:58 PM



Cad File No: W/WZW Designation and Resource Consents/02 Phase 2 Pre Lodgement/2.1 Engineering Design/2.1.3 Focused Design/2.1.3.8 CAD (drawings production)/PA4156-SW-011-033\_LM.dwg Plot Date: 3 July 2019 - 3:00 PM



|    |                                                                                                |       |         |          |       | The second s |             | DO NOT SCALE                                                                                                                                                                     |
|----|-------