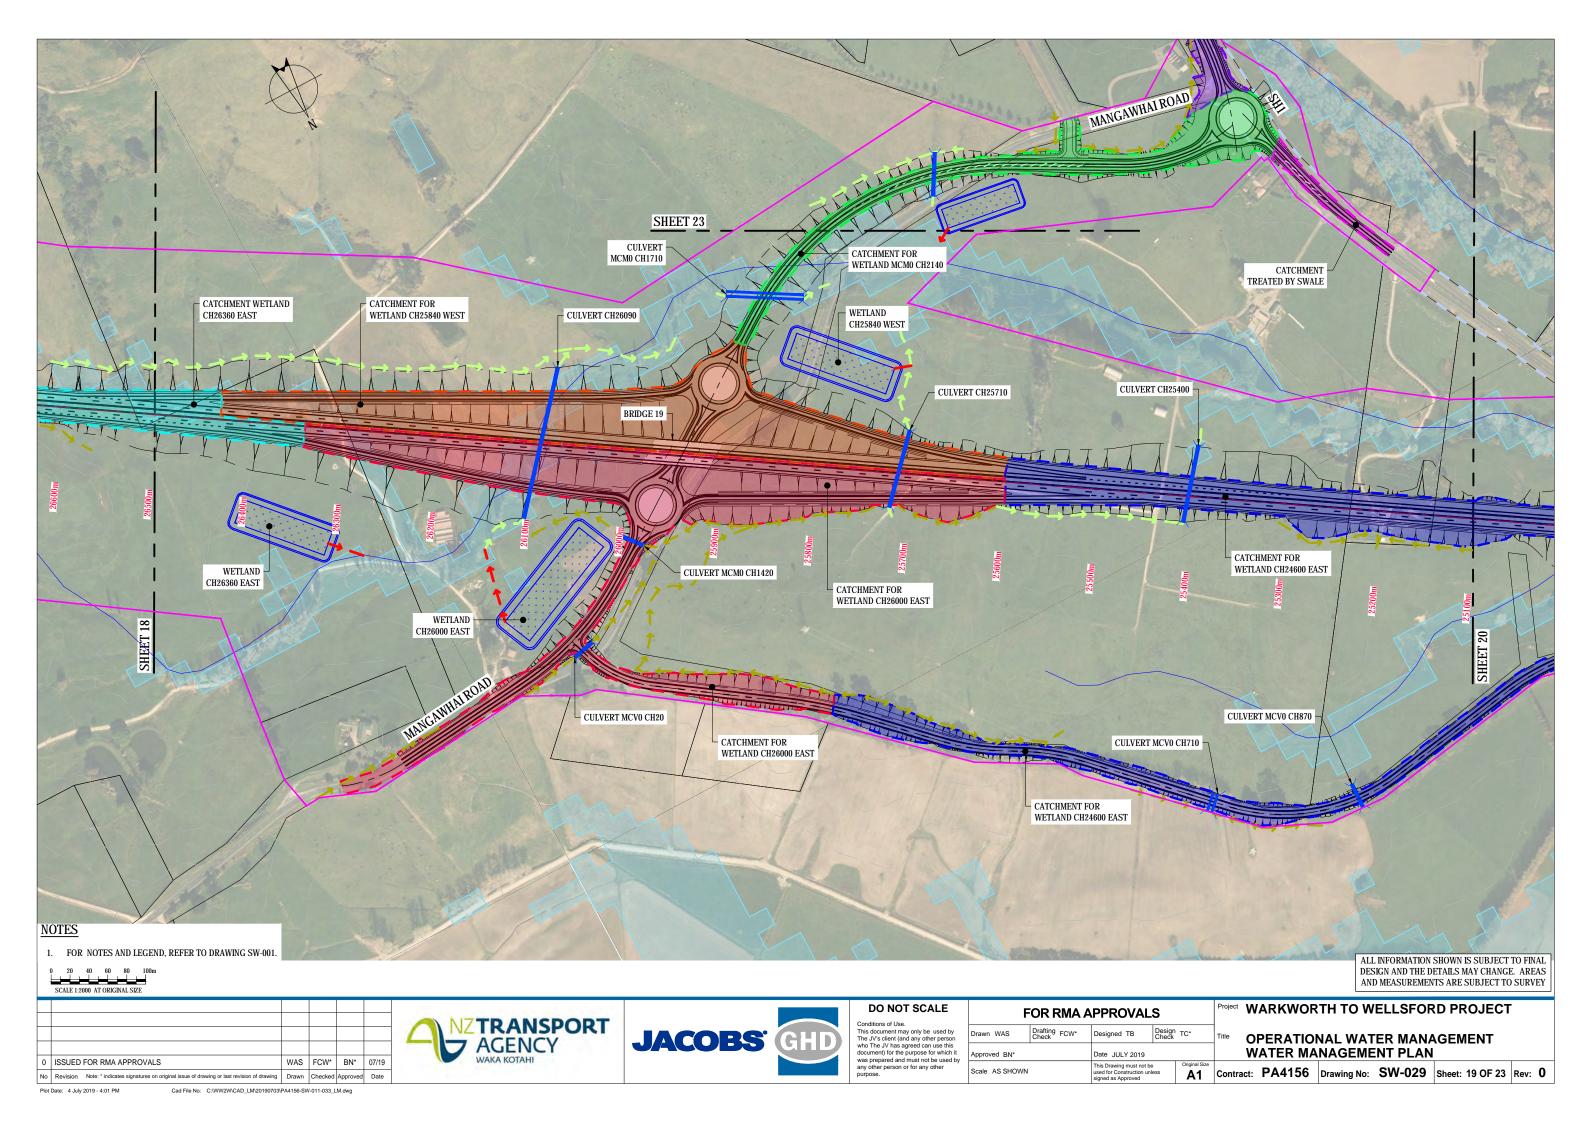

ent/2.1 Engineering Design/2.1.3 Focused Design/2.1.3.8 CAD (drawings production)/PA4156-SW-011-033\_LM.dwg Plot Date: 3 July 2019 - 2:52 PM



Cad File No: W:W2W Designation and Resource Consents/02 Phase 2 Pre Lodgement2.1 Engineering Design/2.1.3 Focused Design/2.1.3.8 CAD (drawings production)/PA4156-SW-011-033\_LM.dwg Plot Date: 3 July 2019 - 2:53 PM



| t | Date: 3 July 2019 - 2:54 PM Cad File No | W:\W2W Designation and Resource<br>production)\PA4156-SW-011-033 | nts\02 Phas | e 2 Pre Lod | gement\2.1 | Engineering Design\2.1.3 Focused Design\2.1.3.8 CAD (drawing |
|---|-----------------------------------------|------------------------------------------------------------------|-------------|-------------|------------|--------------------------------------------------------------|







Cad File No: W/WZW Designation and Resource Consents/02 Phase 2 Pre Lodgement/2.1 Engineering Design/2.1.3 Focused Design/2.1.3.8 CAD (drawings production)/PA4156-SW-011-033\_LM.dwg Plot Date: 3 July 2019 - 2:58 PM



Cad File No: W/WZW Designation and Resource Consents/02 Phase 2 Pre Lodgement/2.1 Engineering Design/2.1.3 Focused Design/2.1.3.8 CAD (drawings production)/PA4156-SW-011-033\_LM.dwg Plot Date: 3 July 2019 - 3:00 PM



|    |                                                                                                |       |         |          |       | The second s |             | DO NOT SCALE                                                                                                                                                                     |
|----|---