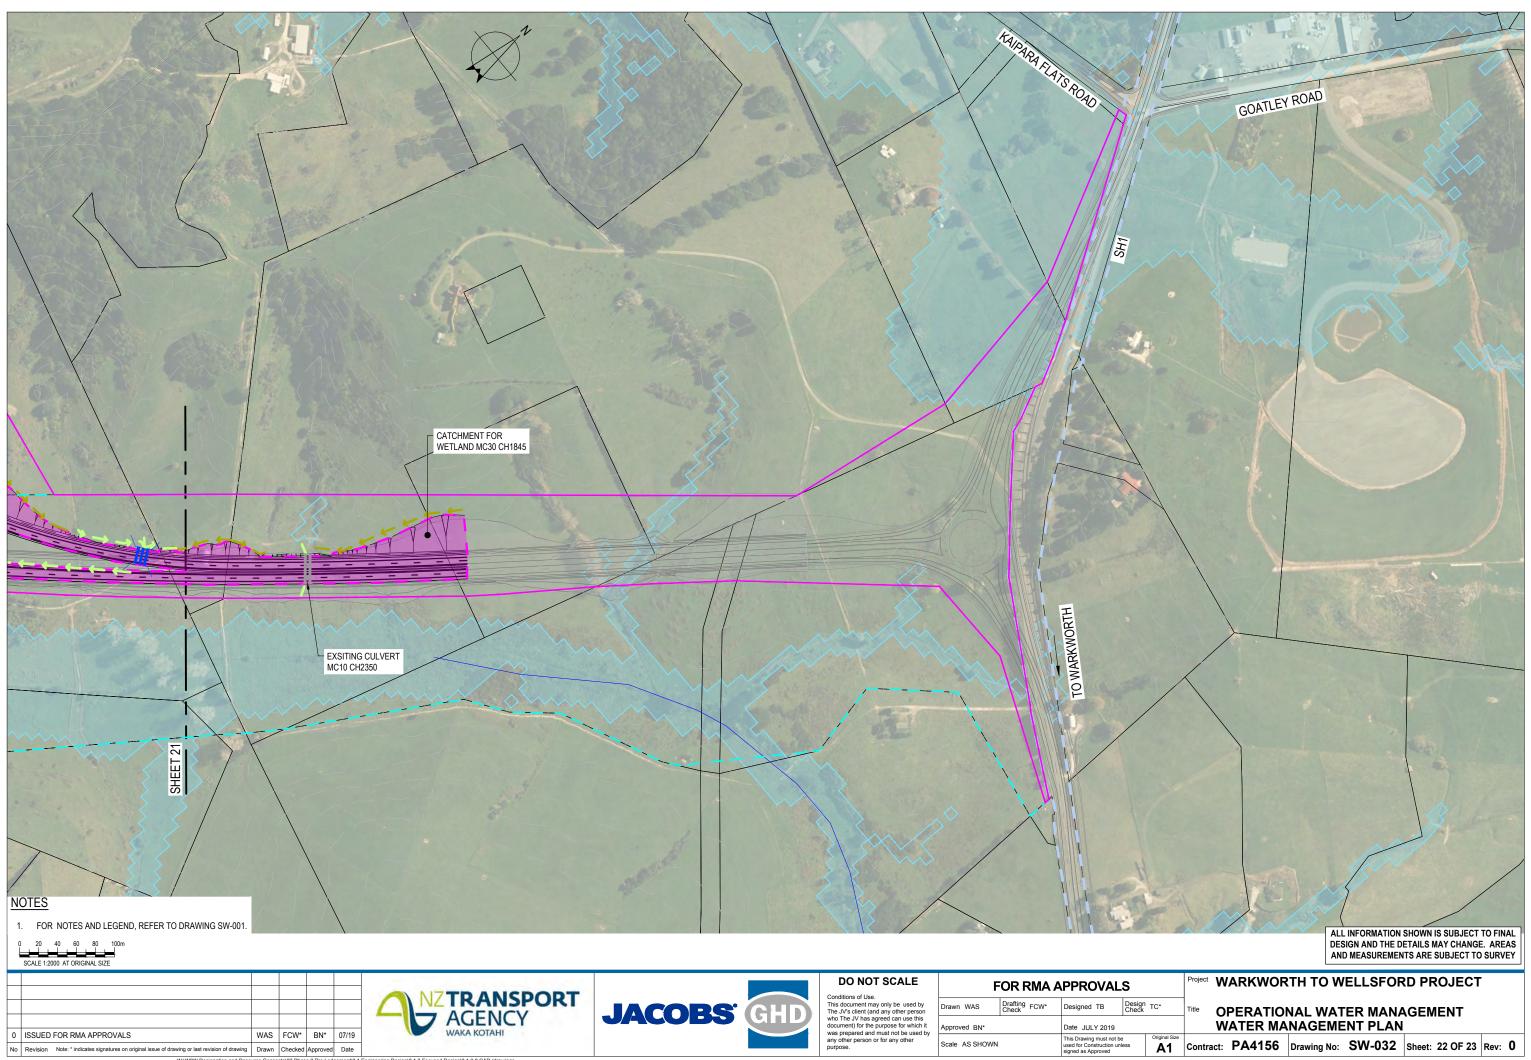

.1 Engineering Design/2.1.3 Focused Design/2.1.3.8 CAD (drawings production)/PA4156-SW-011-033\_LM.dwg Plot Date: 3 July 2019 - 2:53 PM



| t | Date: 3 July 2019 - 2:54 PM Cad File No | W:\W2W Designation and Resource<br>production)\PA4156-SW-011-033 | nts\02 Phas | e 2 Pre Lod | gement\2.1 | Engineering Design\2.1.3 Focused Design\2.1.3.8 CAD (drawing |
|---|-----------------------------------------|------------------------------------------------------------------|-------------|-------------|------------|--------------------------------------------------------------|







Cad File No: W/WZW Designation and Resource Consents/02 Phase 2 Pre Lodgement/2.1 Engineering Design/2.1.3 Focused Design/2.1.3.8 CAD (drawings production)/PA4156-SW-011-033\_LM.dwg Plot Date: 3 July 2019 - 2:58 PM



Cad File No: W/WZW Designation and Resource Consents/02 Phase 2 Pre Lodgement/2.1 Engineering Design/2.1.3 Focused Design/2.1.3.8 CAD (drawings production)/PA4156-SW-011-033\_LM.dwg Plot Date: 3 July 2019 - 3:00 PM



|    |                                                                                                |       |         |          |       | The second s |             | DO NOT SCALE                                                                                                                                                                     |
|----|------------------------------------------------------------------------------------------------|-------|---------|----------|-------|-------------------------------------------------------------------------------------------